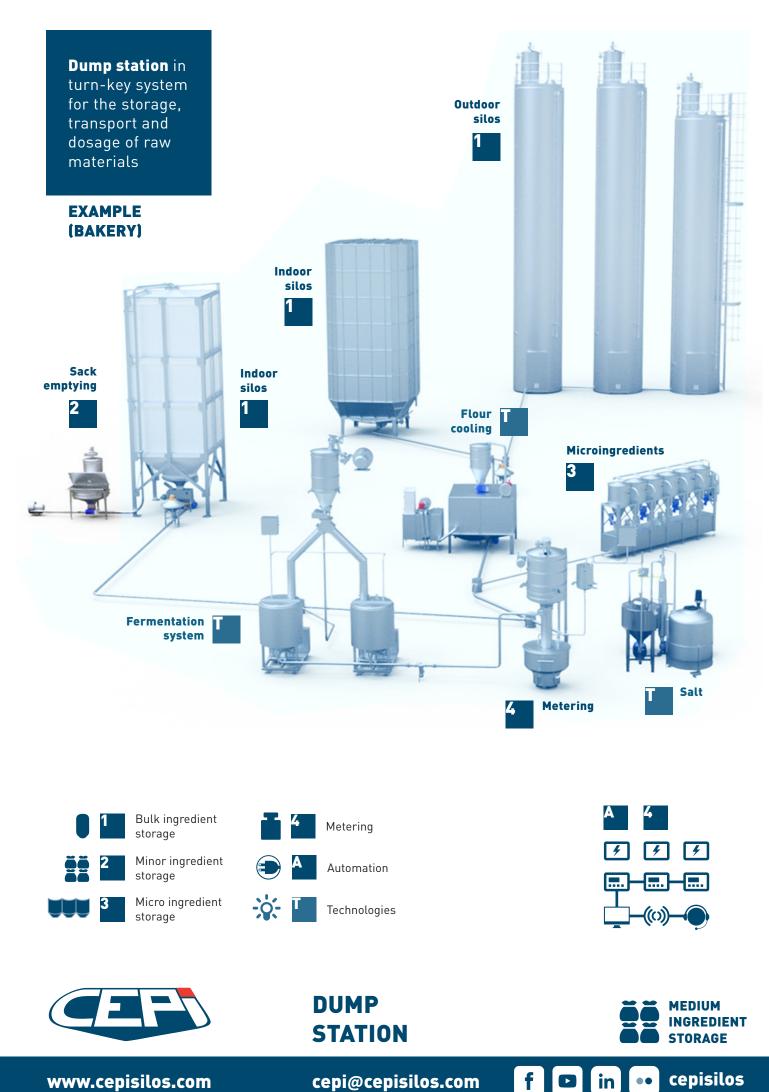

## **DUMP STATION**

To fill silos and to feed the line. Variable capacity.

For the food, chemical, pharmaceutical, pet-food, plastic, paper... industries

Conform to current EU security standards Certified with the University of Bologna Patents

**APPLICATIONS** Bakery, long pasta, short pasta, confectionery, pizza, chocolate...

cepisilos

f 🚺 🗖

in

••

cepi@cepisilos.com

DUMP

**STATION** 

Metering with rotary valve or feed screw

Antidust filter (1) Vibrating cone (2)

cepisilos

f 🖸 in 🚥

www.cepisilos.com

cepi@cepisilos.com

DUMP

**STATION** 

## **SILO LOADING**