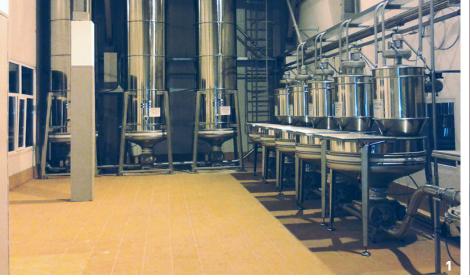

www.cepisilos.com

cepi@cepisilos.com

DUMP

**STATION** 

1 Dump stations with minisilos 2 Diaphragm valve 3 Antidust filter 4 Dump station with lump breaker for sugar 5 Vibrating cone 6 Dump station with silsystem 7 Lump breaker