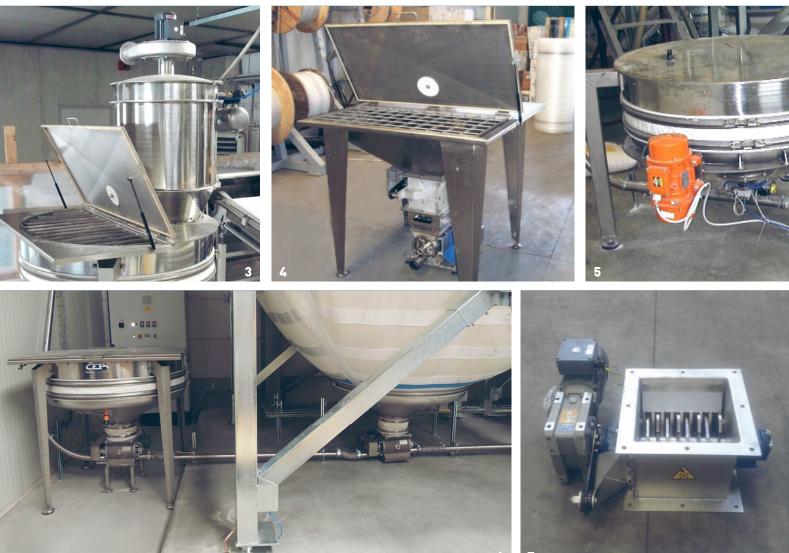

www.cepisilos.com

cepi@cepisilos.com

DUMP

**STATION** 

1 Dump stations with minisilos 2 Diaphragm valve 3 Antidust filter 4 Dump station with lump breaker for sugar 5 Vibrating cone 6 Dump station with silsystem 7 Lump breaker