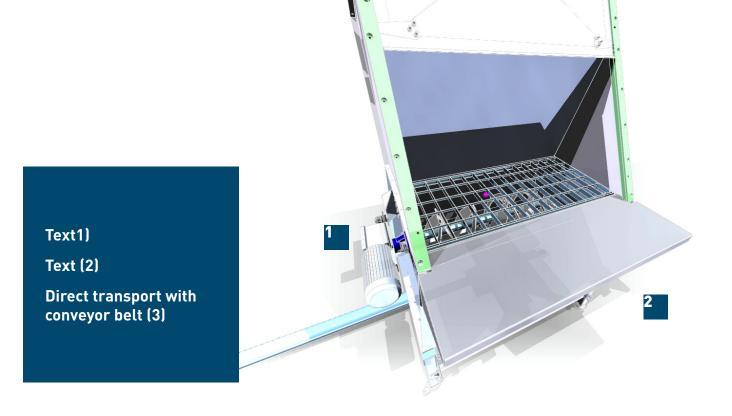

Metering with rotary valve or feed screw

Antidust filter (1) Vibrating cone (2)

cepisilos

f 🖸 in 🚥

www.cepisilos.com

cepi@cepisilos.com

DUMP

**STATION** 