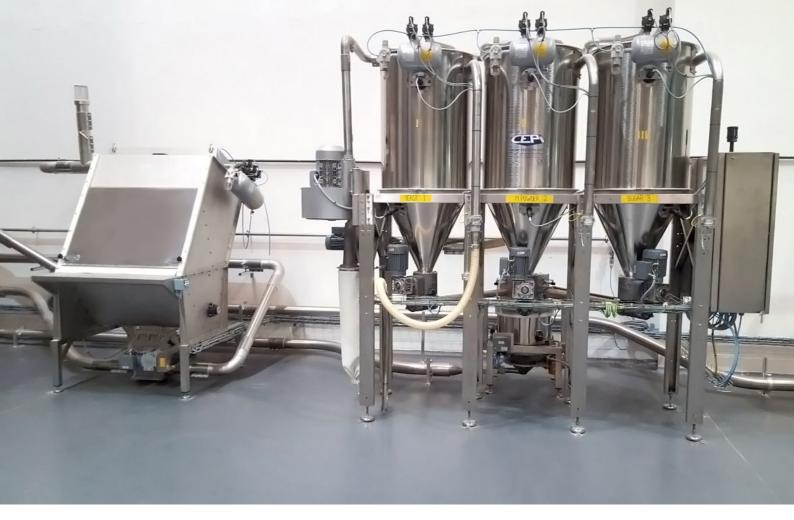

www.cepisilos.com

cepi@cepisilos.com

DUMP

**STATION** 

1 Dump stations with minisilos 2 Diaphragm valve 3 Antidust filter 4 Dump station with lump breaker for sugar 5 Vibrating cone 6 Dump station with silsystem 7 Lump breaker