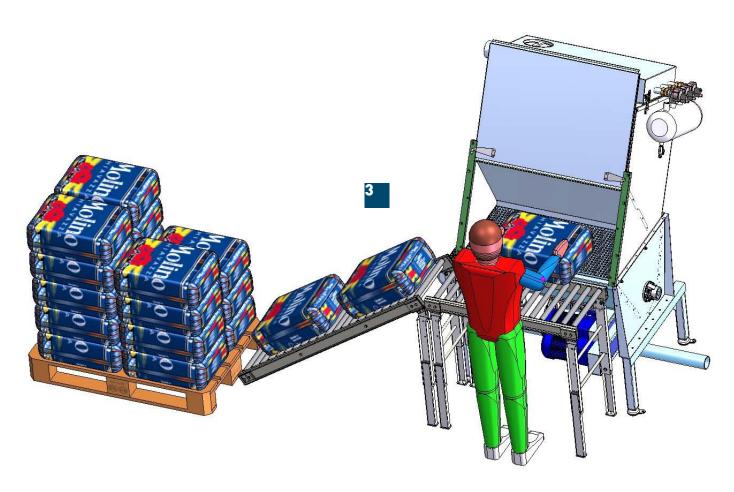

## **DUMP STATION**

To fill silos and to feed the line. Variable capacity.

For the food, chemical, pharmaceutical, pet-food, plastic, paper... industries

Conform to current EU security standards Certified with the University of Bologna Patents

**APPLICATIONS** Bakery, long pasta, short pasta, confectionery, pizza, chocolate...

cepisilos

f 🚺 🗖

in

••

cepi@cepisilos.com

DUMP

**STATION** 