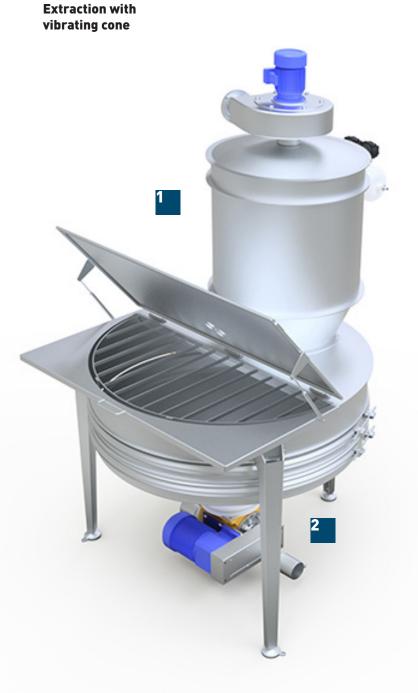

Metering with rotary valve or feed screw

Antidust filter (1) Vibrating cone (2)

cepisilos

f 🖸 in 🚥

www.cepisilos.com

cepi@cepisilos.com

DUMP

**STATION** 