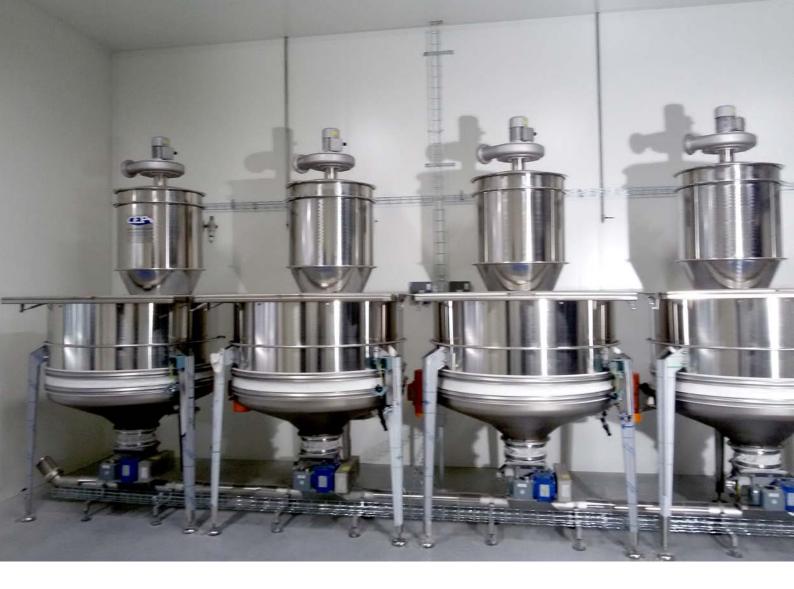

www.cepisilos.com

cepi@cepisilos.com

DUMP

**STATION** 

1 Dump stations with minisilos 2 Diaphragm valve 3 Antidust filter 4 Dump station with lump breaker for sugar 5 Vibrating cone 6 Dump station with silsystem 7 Lump breaker