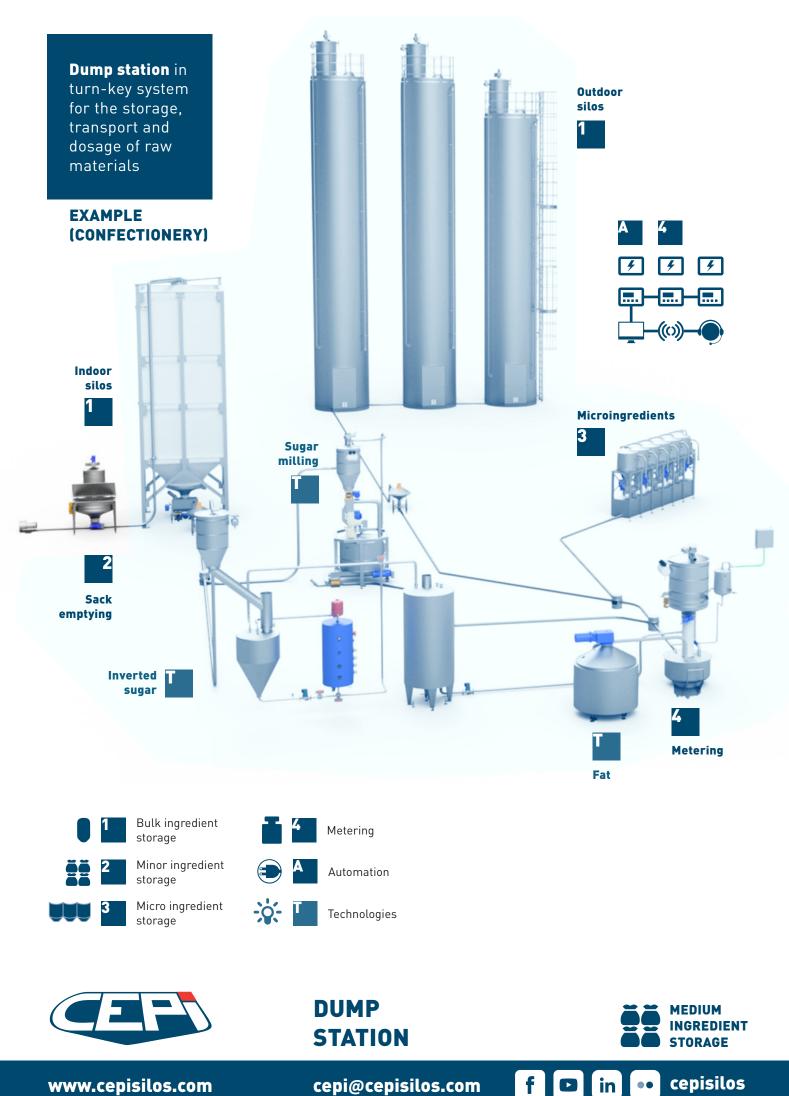

## **DUMP STATION**

To fill silos and to feed the line. Variable capacity.

For the food, chemical, pharmaceutical, pet-food, plastic, paper... industries

Conform to current EU security standards Certified with the University of Bologna Patents

**APPLICATIONS** Bakery, long pasta, short pasta, confectionery, pizza, chocolate...

cepisilos

f 🚺 🗖

in

••

cepi@cepisilos.com

DUMP

**STATION** 

Metering with rotary valve or feed screw

Antidust filter (1) Vibrating cone (2)

cepisilos

f 🖸 in 🚥

www.cepisilos.com

cepi@cepisilos.com

DUMP

**STATION** 

## **SILO LOADING**