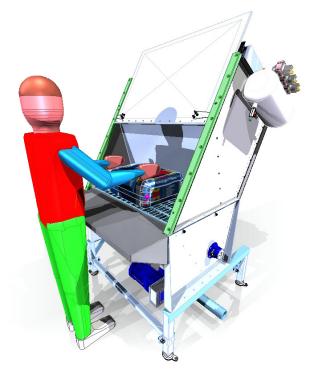

## LOWER, EASIER, FASTER

INTEGRATED FILTER

INTEGRATED CONVEYOR BELT

INTEGRATED FEED SCREW TO LOAD SILOS DIRECTLY

NO BRIDGE AND CAN BE USED BY PRESSURE

f

in

••