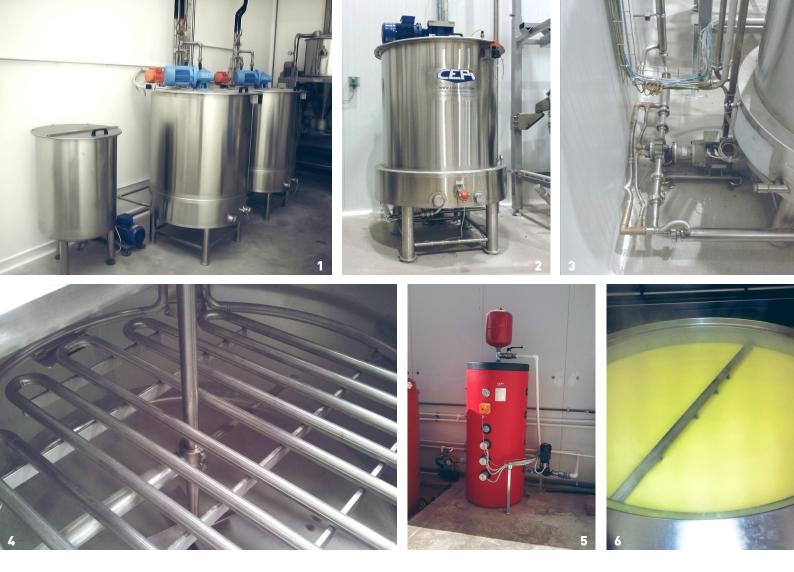

## **FAT TANKS**

Cylindrical tank in stainless steel AISI 304, with tapered bottom and lower double-jacket for the circulation of heating liquid.

ELECTRIC RESISTANCES WITH FULL SET OF HEAT DETECTOR AND AGITATOR FAT CUTTING KNIFE AND SUPPORT COIL LOCATED INSIDE OF TANK FOUR SUPPORT LEGS IN STAINLESS STEEL COMPLETE DISCHARGE WITH MANUALLY DRIVEN DN 40 VALVE

www.cepisilos.com

••

f 🖸 in

cepisilos

cepi@cepisilos.com

**FAT TANKS** 

1, 2 Dissolving tank with heated bottom 3 Pompa 4 Heated coil 5 Boiler 6 Heated product