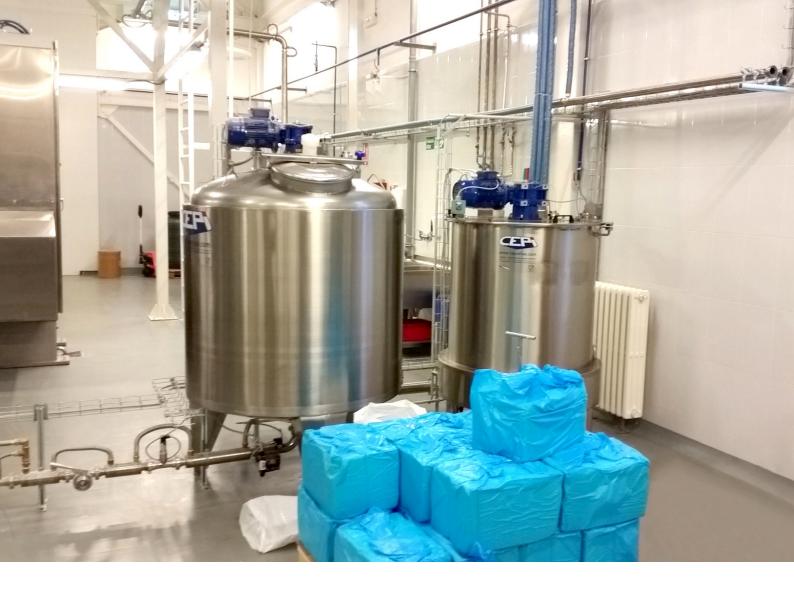

## **FAT TANKS**

Cylindrical tank in stainless steel AISI 304, with tapered bottom and lower double-jacket for the circulation of heating liquid.

ELECTRIC RESISTANCES WITH FULL SET OF HEAT DETECTOR AND AGITATOR FAT CUTTING KNIFE AND SUPPORT COIL LOCATED INSIDE OF TANK FOUR SUPPORT LEGS IN STAINLESS STEEL COMPLETE DISCHARGE WITH MANUALLY DRIVEN DN 40 VALVE

www.cepisilos.com

••

f 🖸 in

cepisilos

cepi@cepisilos.com

**FAT TANKS** 

1, 2 Dissolving tank with heated bottom 3 Pompa 4 Heated coil 5 Boiler 6 Heated product