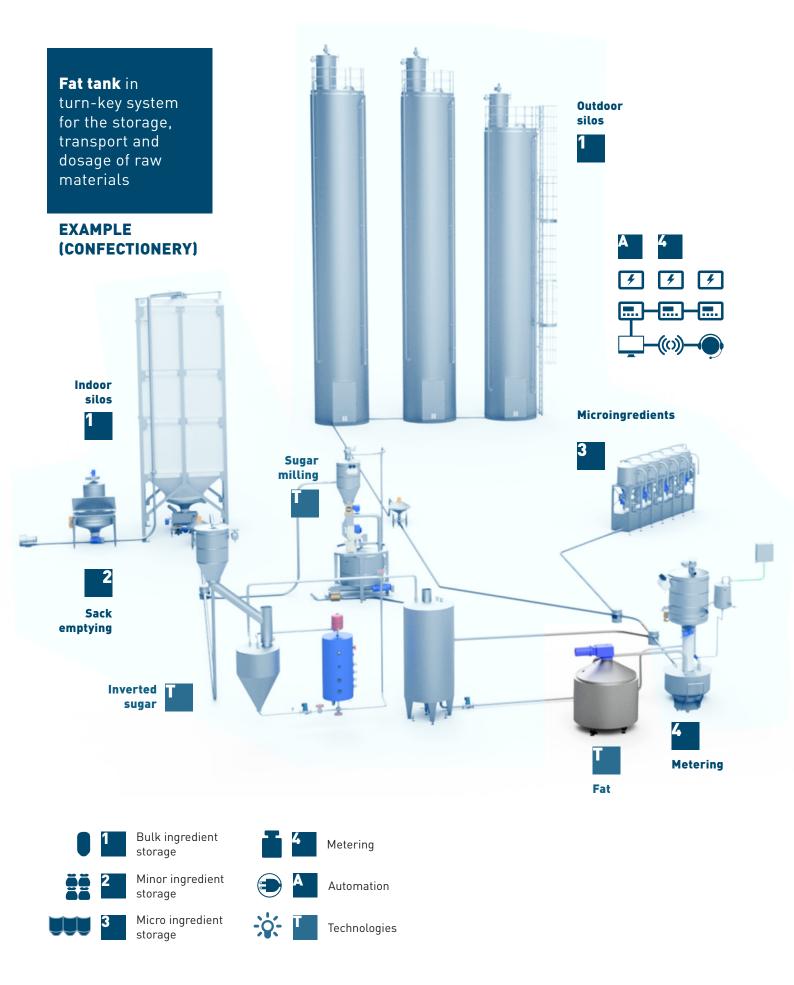

## **FAT TANKS**

Cylindrical tank in stainless steel AISI 304, with tapered bottom and lower double-jacket for the circulation of heating liquid.

ELECTRIC RESISTANCES WITH FULL SET OF HEAT DETECTOR AND AGITATOR FAT CUTTING KNIFE AND SUPPORT COIL LOCATED INSIDE OF TANK FOUR SUPPORT LEGS IN STAINLESS STEEL COMPLETE DISCHARGE WITH MANUALLY DRIVEN DN 40 VALVE



www.cepisilos.com



••

f 🖸 in

cepisilos

cepi@cepisilos.com

**FAT TANKS** 



1, 2 Dissolving tank with heated bottom 3 Pompa 4 Heated coil 5 Boiler 6 Heated product



## **FOOD INDUSTRY**



## **APPLICATIONS** Confectionery



## Conform to current EU security standards Certified with the University of Bologna



www.cepisilos.com



f 🖸 in 🐽 cepisilos

cepi@cepisilos.com

**FAT TANKS** 







cepisilos

cepi@cepisilos.com

f

D

in

••

**FAT TANKS** 

www.cepisilos.com