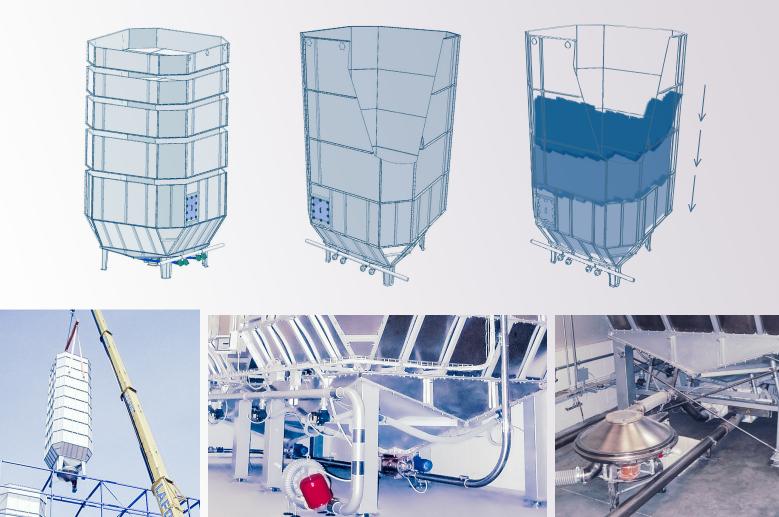

## Fluidization and FIFO management

Modular expandability

Multiple extaction

Special emptying method for sugar, starch, bran and others

Silos for cous-cous and short pasta

Solid & liquid storage **Silbox** 

## Features & Technologies

Fluidization and FIFO management

Multiple extraction

Modularity

Special emptying method for sugar, starch, bran and others

Silos for cous-cous and short pasta

Dosing with ATEX conform butterfly valve, rotary valve or feed screw

## Modularity and FIFO emptying

Commissioning; Multiple extraction; Special extraction

Installation with silbox silos, microingredients stations and invert sugar system; Silos for cous cous

Solid & liquid storage **Silbox** 