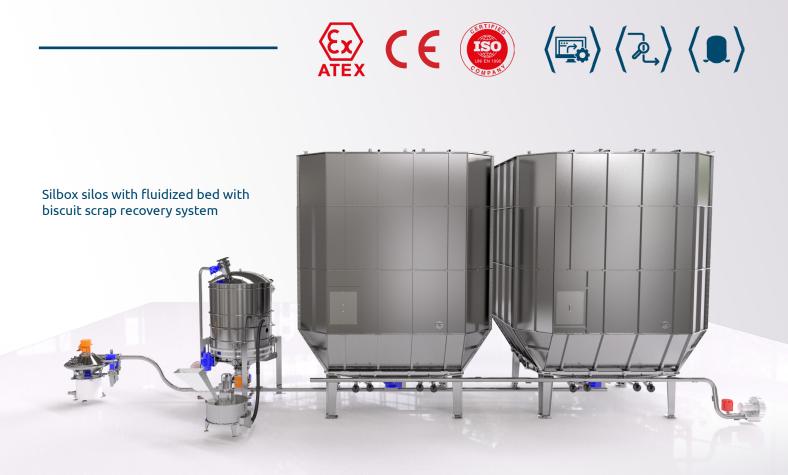

## Silbox

Modular and extendable indoor silos in stainless or aluminum steel, with vibrating cone or fluidized bed for the complete extraction of product by the first in first out principal.

www.cepisilos.com cepisilos.com/contact cepisilos f 🗅 in ••

Modular and extendable indoor silos made of panels in stainless or aluminum steel, suitable to any logistic need. Extraction with fluidized bed or vibrating cone for a complete emptying of product by the first in first out principal (FIFO). Perfect for all flours, bran, sugars and cereals in any food production process, with special versions optimized for cous-cous and short pasta.

Flour cooling systems for any production volume are based in silbox silos with fluidized bed paired with an air-exhanger.

With safety systems against overpressure and depression during loading and filtering roof, Silbox meets the highest standards of hygiene and safety and is conform to all EU standards.