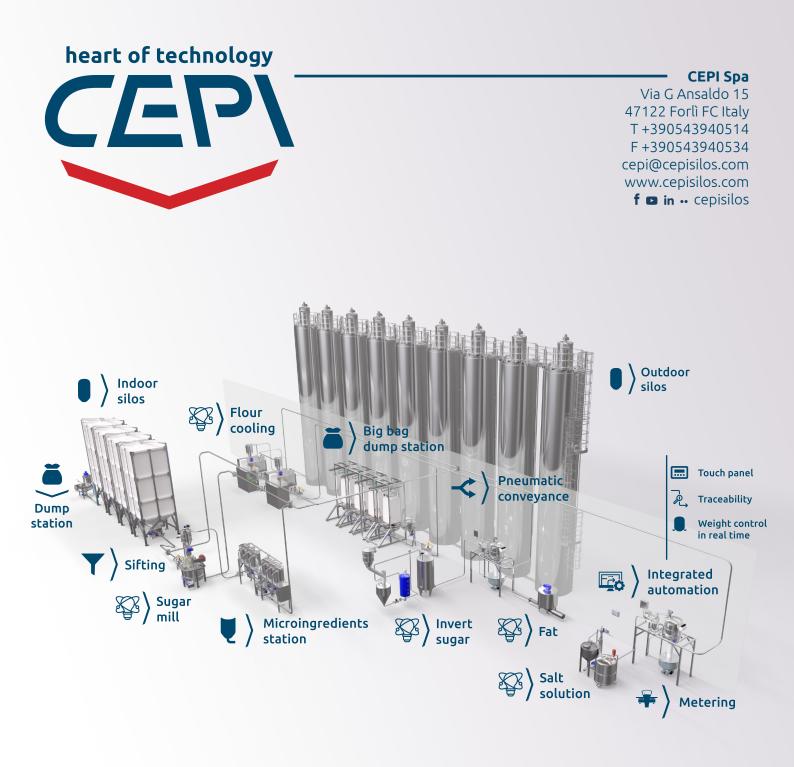

## Silbox

Modular and extendable indoor silos in stainless or aluminum steel, with vibrating cone or fluidized bed for the complete extraction of product by the first in first out principal.

www.cepisilos.com cepisilos.com/contact cepisilos f 🗅 in ••

Modular and extendable indoor silos made of panels in stainless or aluminum steel, suitable to any logistic need. Extraction with fluidized bed or vibrating cone for a complete emptying of product by the first in first out principal (FIFO). Perfect for all flours, bran, sugars and cereals in any food production process, with special versions optimized for cous-cous and short pasta.

Flour cooling systems for any production volume are based in silbox silos with fluidized bed paired with an air-exhanger.

With safety systems against overpressure and depression during loading and filtering roof, Silbox meets the highest standards of hygiene and safety and is conform to all EU standards.

All operations are fully automated including full traceability and weight control is provided in real time.

Solid & liquid storage **Silbox**  www.cepisilos.com cepisilos.com/contact cepisilos **f i i i ·** 

## Features & Technologies

Fluidization and FIFO management

Multiple extraction

Modularity

Special emptying method for sugar, starch, bran and others

Silos for cous-cous and short pasta

Dosing with ATEX conform butterfly valve, rotary valve or feed screw

Integrated automation and full traceability

Weighing system with cells and weight control in real time

Filtering roof

Level sensor

Pressure switch

- 1 Filtering roof
- 2 Level sensors
- 3 Pressure switch
- (4) Extraction with fluidized bed
- 5 Weighing with cells and weight control in real time
- 6 Modular expandability