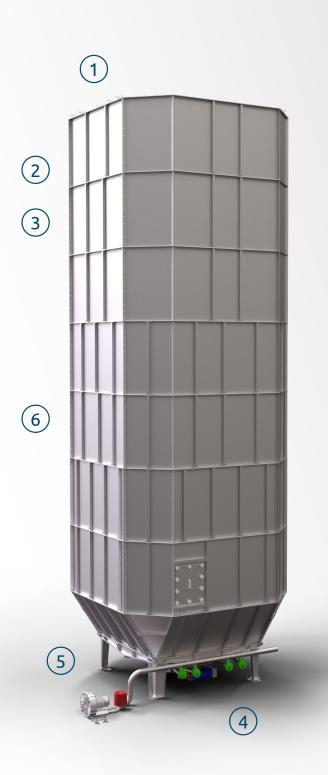

Integrated automation and full traceability

Weighing system with cells and weight control in real time

Filtering roof

Level sensor

Pressure switch

- 1 Filtering roof
- 2 Level sensors
- 3 Pressure switch
- (4) Extraction with fluidized bed
- 5 Weighing with cells and weight control in real time
- 6 Modular expandability