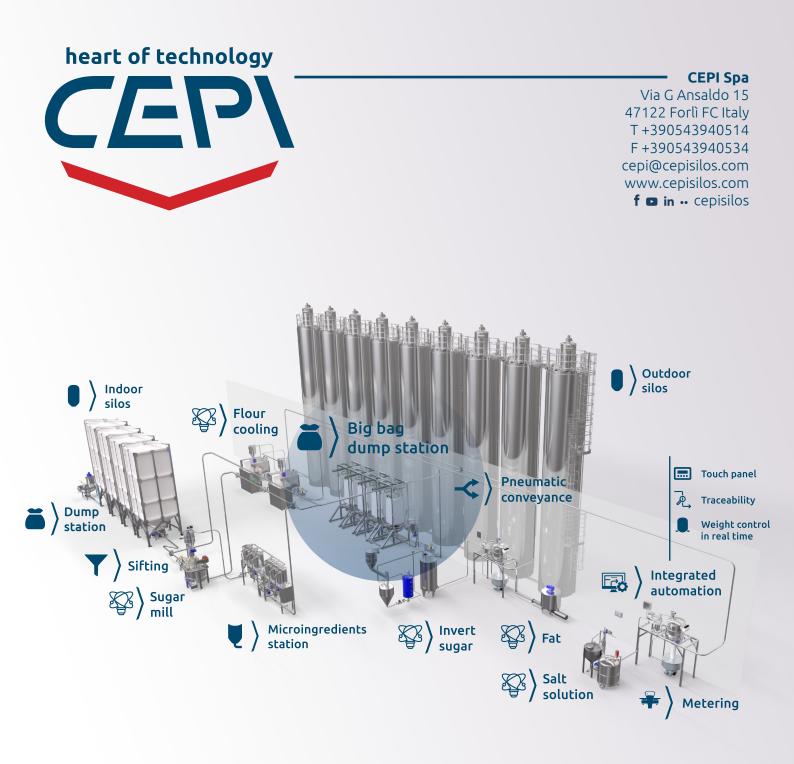

## Big bag discharger

Big Bag dumping stations of variable capacity, suitable both to load silos and for the storage of medium ingredients to feed the lines directly.

> Recyclable bags Chain host to lift the bags Easy discharge devices East change-over device Easy lock

Solid & liquid storage **Big bag discharger** 

www.cepisilos.com cepisilos.com/contact cepisilos **f in ..** 

Big Bag dumping stations of variable capacity, suitable both to load silos and for the storage of medium ingredients to feed the lines directly. Big bag discharger is ergonomic and allows for the bags to be recycled. It is equipped with chain host to lift the bags, easy discharge and change over devices, and easy lock.