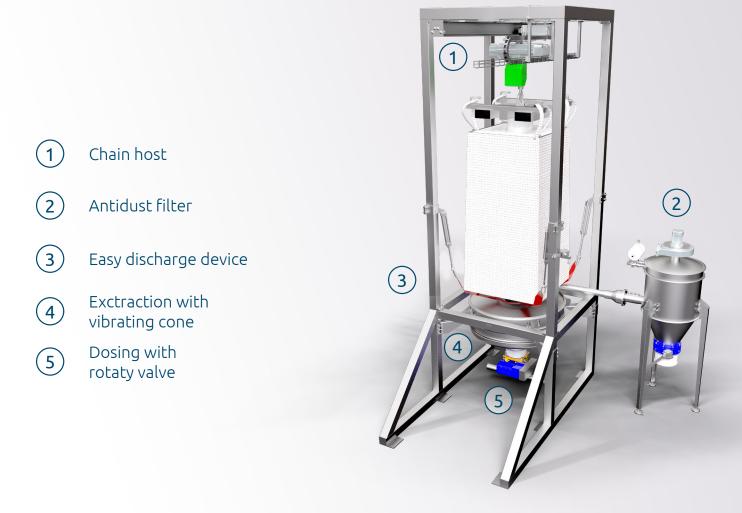

## Big bag discharger

Big Bag dumping stations of variable capacity, suitable both to load silos and for the storage of medium ingredients to feed the lines directly.

> Recyclable bags Chain host to lift the bags Easy discharge devices East change-over device Easy lock

Solid & liquid storage **Big bag discharger** 

www.cepisilos.com cepisilos.com/contact cepisilos **f in ..** 

Big Bag dumping stations of variable capacity, suitable both to load silos and for the storage of medium ingredients to feed the lines directly. Big bag discharger is ergonomic and allows for the bags to be recycled. It is equipped with chain host to lift the bags, easy discharge and change over devices, and easy lock.

Integrated automation, weight control in real time and full traceability.

Solid & liquid storage **Big bag discharger**  www.cepisilos.com cepisilos.com/contact cepisilos **f D** in ••

Chain host to lift the bags Easy discharge device Easy change over device Easy lock Recyclable bags Antidust filter Extraction with vibrating cone

## **Features & Technologies**

Combo with dump station

Single or multiple extraction

Dosing with rotary valve, butterfly valve and feeding screw

Integrated automation, weight control in real time, and full traceability