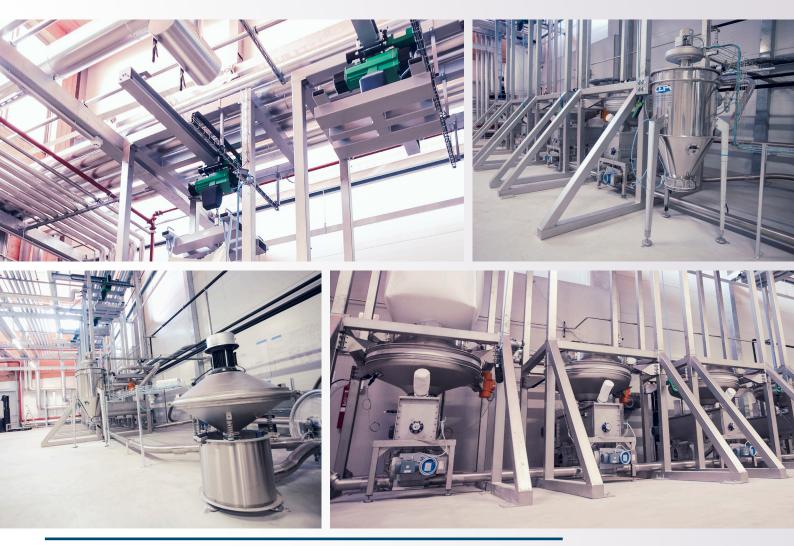

www.cepisilos.com cepisilos.com/contact cepisilos f □ in ..

Big bag dischargers with easy change-over device

Left to right, top to bottom: chain host to lift the bags; antidust filter; sifting system; multiline feeding