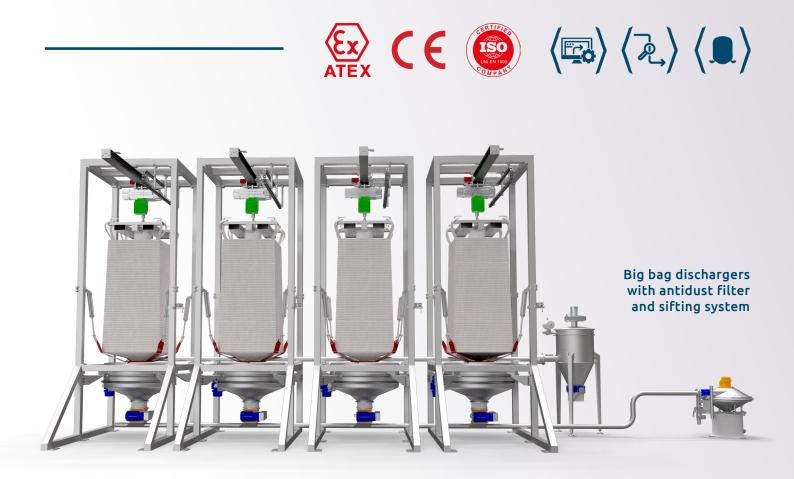

## Big bag discharger

Big Bag dumping stations of variable capacity, suitable both to load silos and for the storage of medium ingredients to feed the lines directly.

> Recyclable bags Chain host to lift the bags Easy discharge devices East change-over device Easy lock

Solid & liquid storage **Big bag discharger** 

www.cepisilos.com cepisilos.com/contact cepisilos **f in ..** 

Big Bag dumping stations of variable capacity, suitable both to load silos and for the storage of medium ingredients to feed the lines directly. Big bag discharger is ergonomic and allows for the bags to be recycled. It is equipped with chain host to lift the bags, easy discharge and change over devices, and easy lock.

www.cepisilos.com cepisilos.com/contact cepisilos f □ in ..

Big bag dischargers with easy change-over device

Left to right, top to bottom: chain host to lift the bags; antidust filter; sifting system; multiline feeding