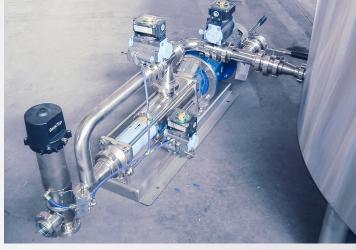

The process includes manual loading of blocks in a weighed double jacket tank and conveyance to the discharge point through worm pump and jacketed pipe. The product is then dosed in bowl through a massic flow meter at the same temperature of the block initially inserted in the system.

www.cepisilos.com cepisilos.com/contact cepisilos **f D** in •• 3

2

4

1

Flow meter

Stirrer

Dosing pump

Mixing blade

Dosing station and cold dosing tank

Progressive cavity pump

Special applications
Cold metering

www.cepisilos.com cepisilos.com/contact cepisilos **f D** in ••

Product and process analysis Engineering and control Direct manufacture Project management Installation and commissioning Monitoring and service