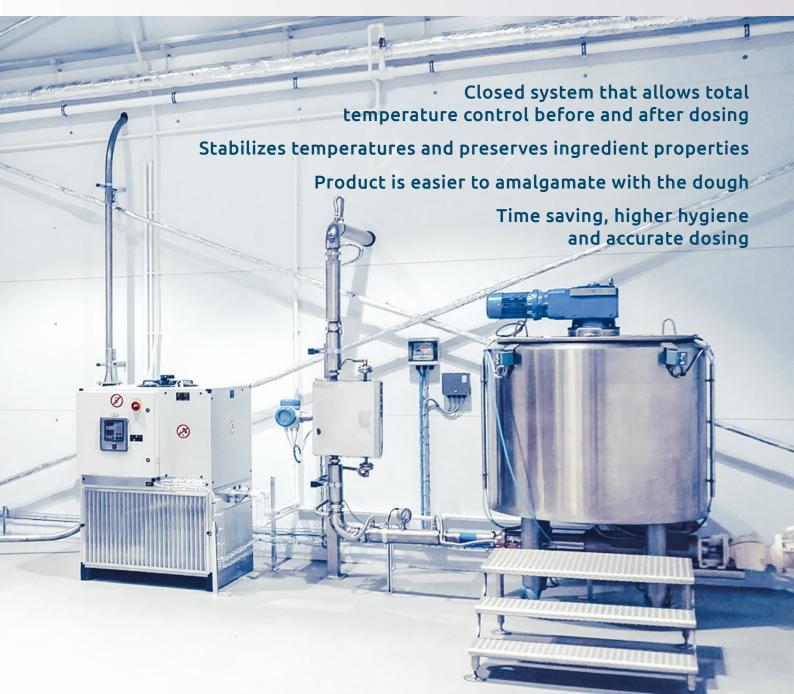

## Cold metering

System for the cold metering in paste form of fat, margarine and butter

Special applications
Cold metering

www.cepisilos.com cepisilos.com/contact cepisilos **f in ..** 

Cold metering of fat, margarine and butter in paste form, through a closed system that allows total control on the temperature of the product before and after dosing.

Cold fat metering stabilizes temperatures and preserves the organoleptic characteristics of ingredients such as fat, margarine and butter. Dosing in paste form achieves a product that is easier to amalgamate with the dough, and is especially suitable for the production of biscuits, cakes and other confectionery. It also ensures time saving, higher hygiene in the storage and production rooms and accurate dosing due to absence of air in the pipe.

## **Features & Technologies**

Dosing through closed system that allows total temperature control before and after dosing

Preserves the organoleptic characteristics of ingredients

Product is easier to amalgamate with the dough

Time saving

Higher hygiene in the storage and production rooms

Accurate dosing due to absence of air in the pipe

Double jacketed tanks with motor driven agitator

Dosing pump and flow meter

Weighing in real time, integrated automation and full traceability