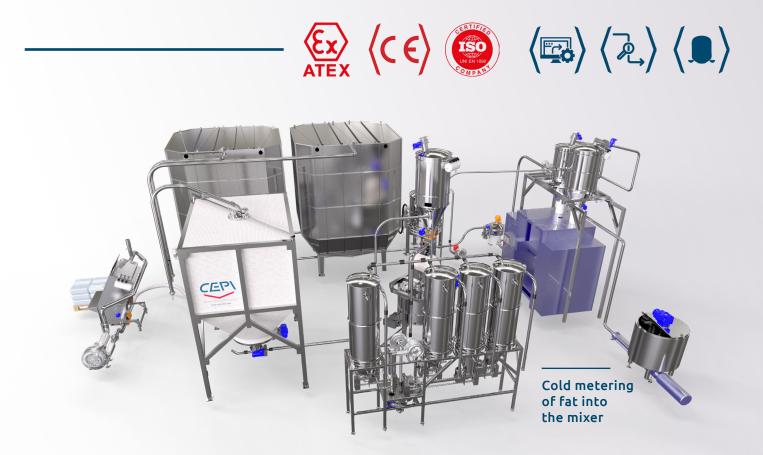

The process includes manual loading of blocks in a weighed double jacket tank and conveyance to the discharge point through worm pump and jacketed pipe. The product is then dosed in bowl through a massic flow meter at the same temperature of the block initially inserted in the system.

## Dosing pump Storage tank with motor driven agitator Weighing cells Conveyance into the mixer