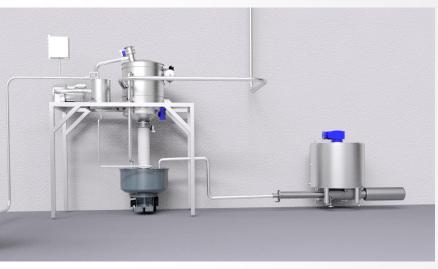

The process includes manual loading of blocks in a weighed double jacket tank and conveyance to the discharge point through worm pump and jacketed pipe. The product is then dosed in bowl through a massic flow meter at the same temperature of the block initially inserted in the system.

## Dosing pump Storage tank with motor driven agitator Weighing cells Conveyance into the mixer

Dosing station and cold dosing tank

Progressive cavity pump

Special applications
Cold metering

www.cepisilos.com cepisilos.com/contact cepisilos **f D** in ••

Product and process analysis Engineering and control Direct manufacture Project management Installation and commissioning Monitoring and service