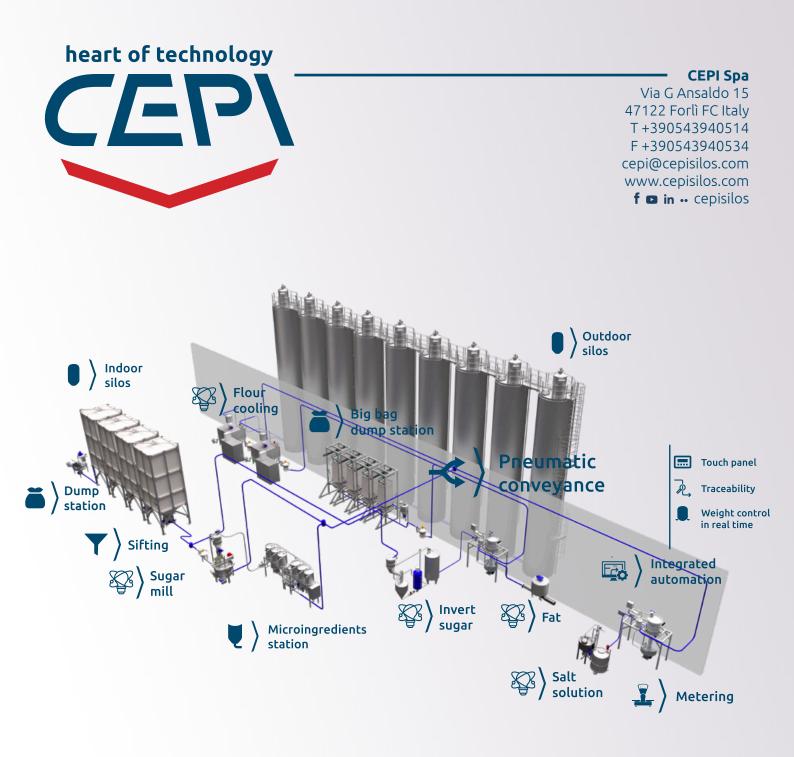

Transport & dosage **Conveyance**  www.cepisilos.com cepisilos.com/contact cepisilos **f in ..** 

1

Pneumatic conveyance of powders and granular products, by suction or low pressure compression or dense phase, and mechanical conveyance with feeding screws, belts and chains. Centrifugal and volumetric pumps for liquid products. Pipes in stainless steel, insulated or heated.

Lift deviator to separate pneumatic lines, with integrated transition and all parts coming in contact with the product in stainless steel. Gravity deviators with one or more ways to discharge on hoppers and mixers.

Safety systems including overpressure valves on silos, CEPATIC system on loading, dispersing valves, magnets, pressure switches and sensors. Slide valves to stop the propagation of explosions and flames in the conveying system. Air is fully sanitised with filtering system, automatic removal of leftovers and CIP washing system.

Integrated automation of all conveyance and safety operations and control of all utilities on touch panel.

Our conveyance system are designed to optimise energy consumption with an individual analysis of energetic impact. We only employ high-efficiency motors such as IE3 motors to save energy and reduce CO2 emissions.