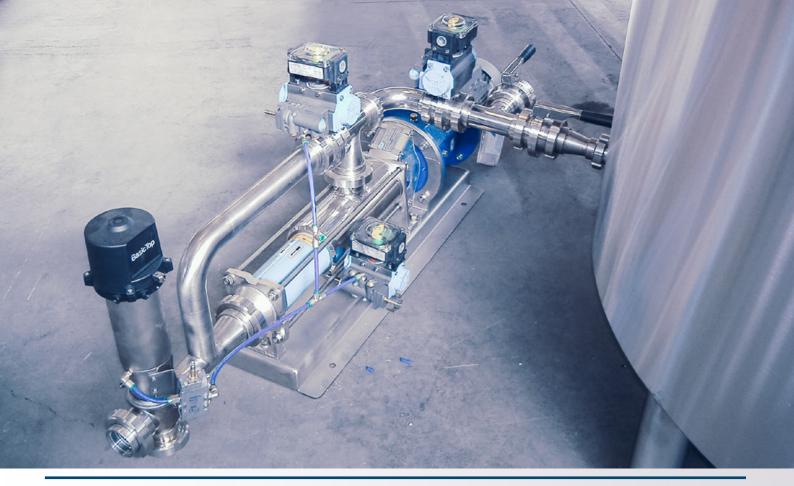

Lift deviator to separate pneumatic lines, with integrated transition and all parts coming in contact with the product in stainless steel. Gravity deviators with one or more ways to discharge on hoppers and mixers.

Transport & dosage **Conveyance**  www.cepisilos.com cepisilos.com/contact cepisilos **f in ..** 

Above: pump for liquids. Below: lift deviator

Transport & dosage **Conveyance**  www.cepisilos.com cepisilos.com/contact cepisilos **f D** in ••