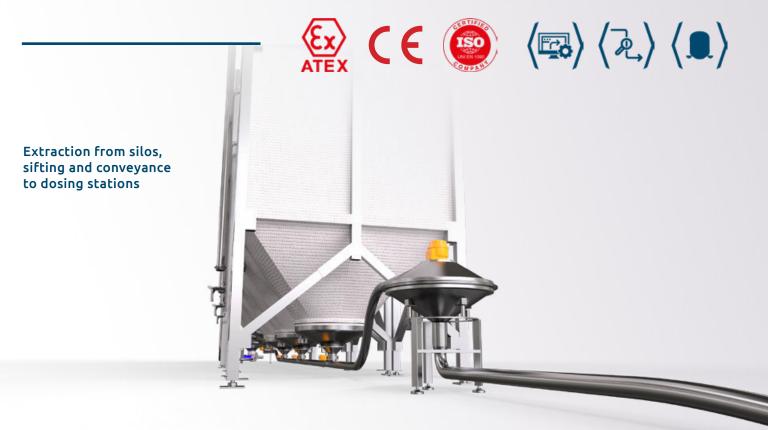

Transport & dosage **Conveyance**  www.cepisilos.com cepisilos.com/contact cepisilos **f in ..** 

1

Pneumatic conveyance of powders and granular products, by suction or low pressure compression or dense phase, and mechanical conveyance with feeding screws, belts and chains. Centrifugal and volumetric pumps for liquid products. Pipes in stainless steel, insulated or heated.

Transport & dosage **Conveyance**  www.cepisilos.com cepisilos.com/contact cepisilos **f in ..** 

Above: pump for liquids. Below: lift deviator

Transport & dosage **Conveyance**  www.cepisilos.com cepisilos.com/contact cepisilos **f D** in ••