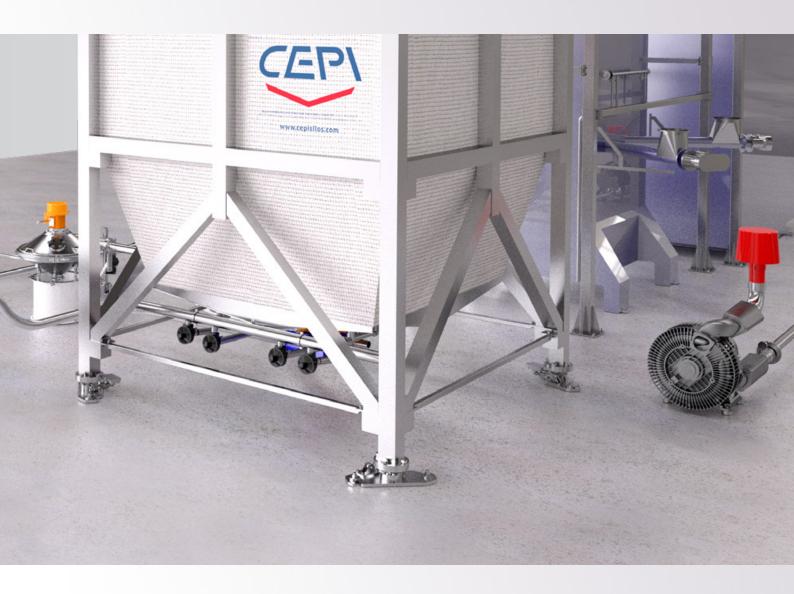

Lift deviator to separate pneumatic lines, with integrated transition and all parts coming in contact with the product in stainless steel. Gravity deviators with one or more ways to discharge on hoppers and mixers.

Transport & dosage **Conveyance**  www.cepisilos.com cepisilos.com/contact cepisilos **f in ..** 

Above: pump for liquids. Below: lift deviator

Transport & dosage **Conveyance**  www.cepisilos.com cepisilos.com/contact cepisilos **f D** in ••