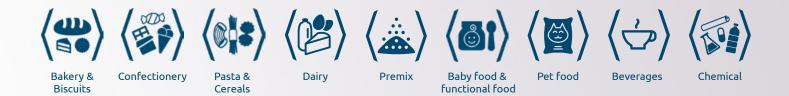

## Extraction

Components and systems for the single or multiple extraction of powders and liquids from silos and hoppers

Vibrating cone or fluidized bed Multiple extraction with multiline distributor Special extraction for cous cous, pasta and similar products Inclined extraction for yeast and similar products Fixed or mobile extraction for microingredients

## Sifters to ensure food safety

Variable size and capacity Container and sieving net in stainless steel No stale product and automatic removal of impurities Antivibration devices and vibrating group with motovibrator Connection to pneumatic line in and out Sifters for gravity lines with double sifter Sifting kit for extraction cones