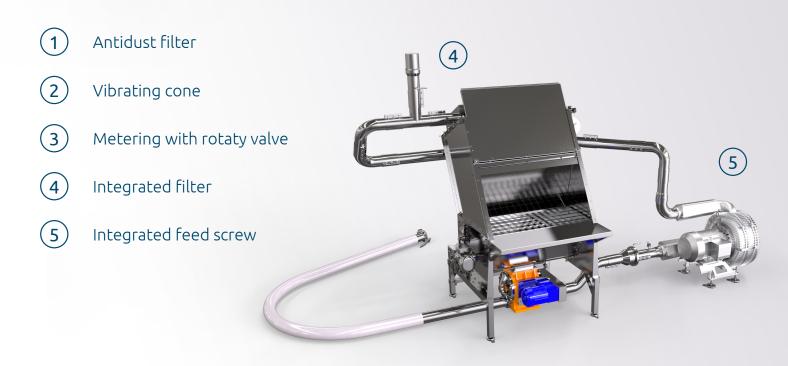

### Features & Technologies

Ergonomic

Suitable for any bag size

Lump-breaker for sugar

Extraction with vibrating cone

Multiple extraction

Metering with ATEX conform rotary valve or feed screw

Antidust filter