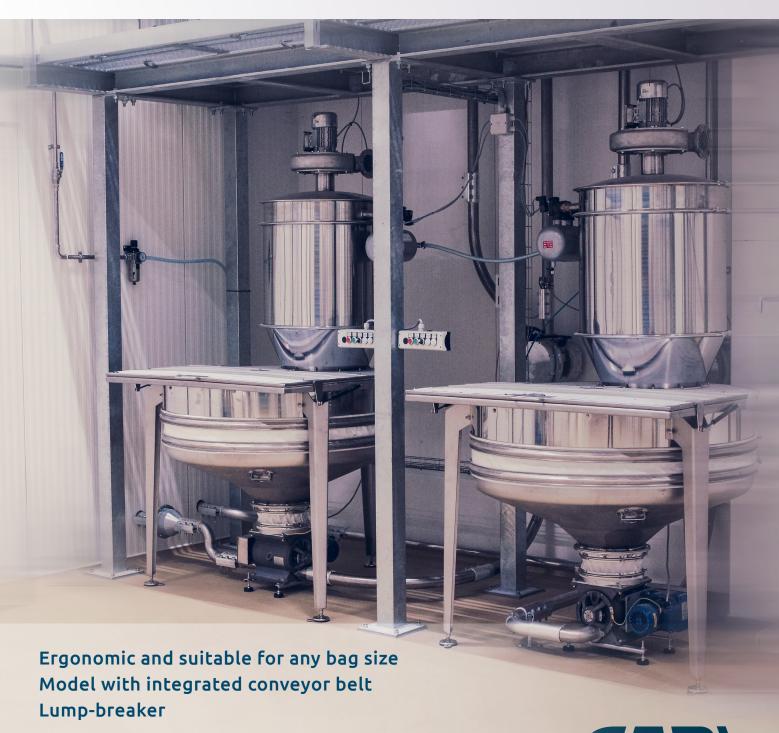

## Dump station

Bag dumping stations of variable capacity, suitable both to load silos and to feed the lines directly

Biscuits

Confectionery

Cereals

functional food

Beverages

Bag dumping stations of variable capacity, suitable both to load silos and to feed the lines directly. Ergonomic and suitable for any bag size, can be used in a battery for big production volumes. Extraction with vibrating cone and and metering with rotary valve or feed screw.

Storing of medium ingredients in dump station battery; Anti-dust filter

Lump breaker; Vibrating cone