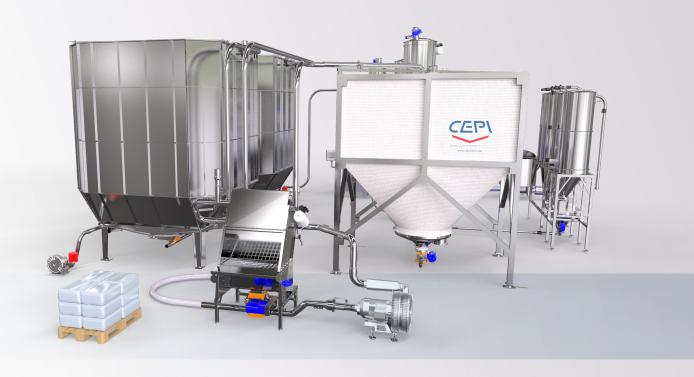

Dump station with integrated conveyor belt, loading metal silos Silbox and fabric silo Silsystem

Dump station loading fabric silos Silsystem, in installation including microingredients station, liquid tank and three dosing stations for powders and liquids