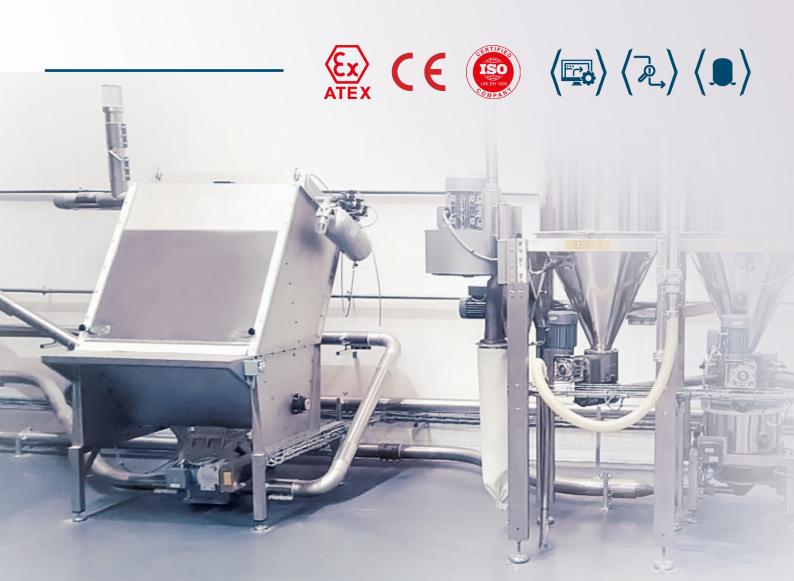

A model with integrated conveyor belt for the direct loading of silos is available. It is lower, easier, faster and includes integrated filter and feed screw. No bridge and can be used by pressure.

Model with integrated conveyor belt

Pneumatic conveyance

Model with integrated conveyor belt for the direct loading of silos is available, with integrated filter and feed screw

Weighing in real time, integrated automation and full traceability

Dump station with integrated conveyor belt, loading metal silos Silbox and fabric silo Silsystem

Dump station loading fabric silos Silsystem, in installation including microingredients station, liquid tank and three dosing stations for powders and liquids