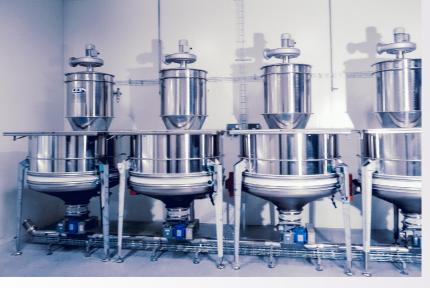

Storing of medium ingredients in dump station battery; Anti-dust filter

Lump breaker; Vibrating cone