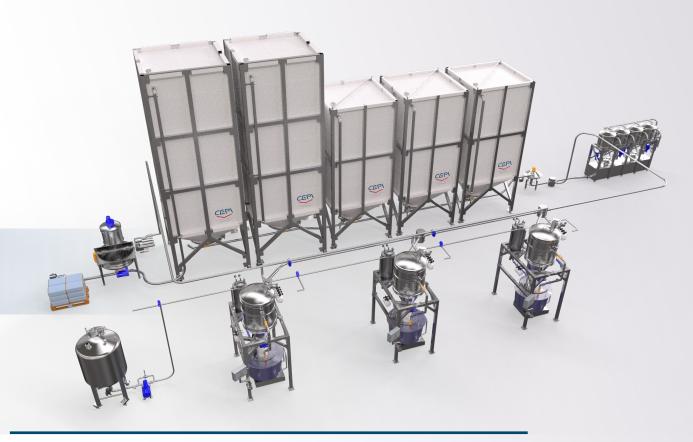

Pneumatic conveyance

Model with integrated conveyor belt for the direct loading of silos is available, with integrated filter and feed screw

Weighing in real time, integrated automation and full traceability