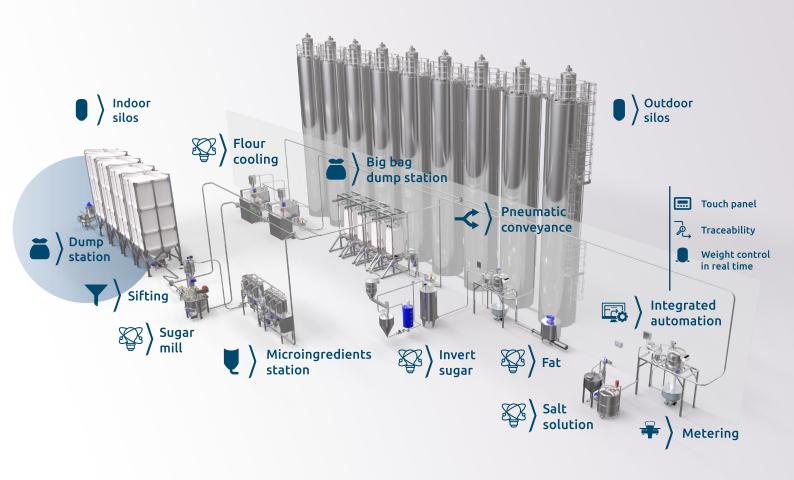

Pneumatic conveyance

Model with integrated conveyor belt for the direct loading of silos is available, with integrated filter and feed screw

Weighing in real time, integrated automation and full traceability

Dump station with integrated conveyor belt, loading metal silos Silbox and fabric silo Silsystem

Dump station loading fabric silos Silsystem, in installation including microingredients station, liquid tank and three dosing stations for powders and liquids

Storing of medium ingredients in dump station battery; Anti-dust filter

Lump breaker; Vibrating cone