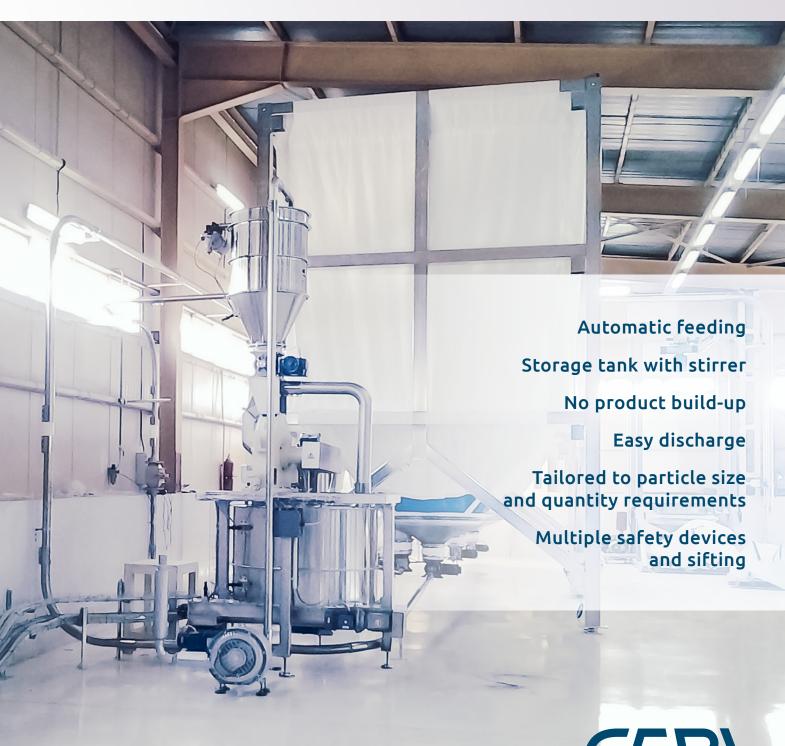

# Sugar mill

System for the grinding of crystal sugar

Confectionery Baby food & functional food

Beverage

System for the grinding of crystal sugar with automatic feeding, and storage tank with stirrer to avoid build-up of product and facilitate its discharge.

Sugar mill will enable you to create an always fresh and controlled product in complete independence. It is tailored to the particle size and quantity requirements of each production.

Sugar mill is provided with safety devices such as anti-explosion hatch and quench valve, and comes with dust recovering filter. It is completely hermetic. No leakage in the surrounding environment thanks to the air recycling system. Sugar cleaning by means of in-line sifter and magnet detector upstream of the mill further guarantees safety and hygiene.

## Features & Technologies

Storage tank with motor driven agitator

No product build-up and easy discharge

Completely hermetic

Filter

Powder recirculation

Air recycling system and no leakage in the surrounding environment