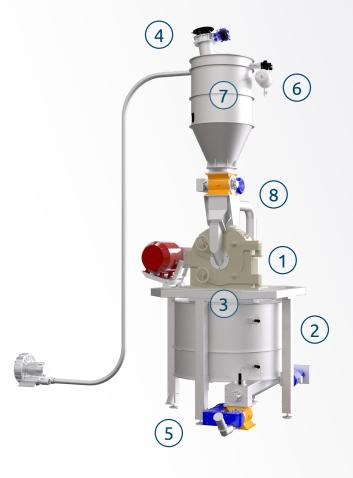

- 1 Mill
- 2 Storage tank with agitator
- 3 Anti-explosion hatch
- 4 Air vent valve
- (5) Extraction
- 6 Powder recovering filter
- 7 Feeding hopper
- 8 Powder recirculation

Sugar mill with in-line sifter in controlled environment room with microingredients station and touch panel