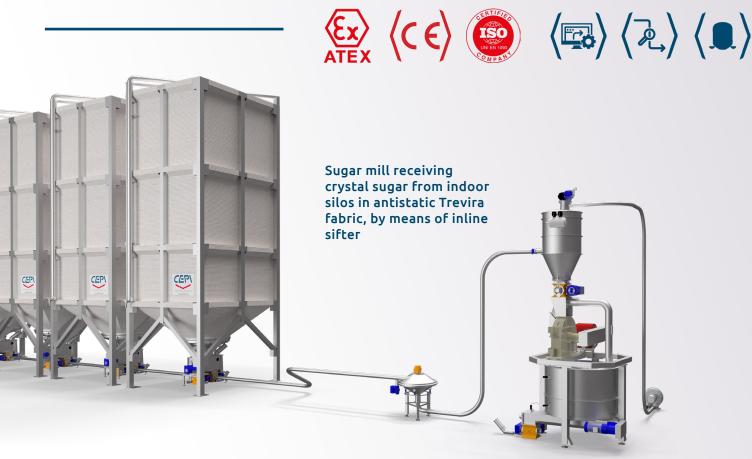

Sugar mill will enable you to create an always fresh and controlled product in complete independence. It is tailored to the particle size and quantity requirements of each production.

Sugar mill is provided with safety devices such as anti-explosion hatch and quench valve, and comes with dust recovering filter. It is completely hermetic. No leakage in the surrounding environment thanks to the air recycling system. Sugar cleaning by means of in-line sifter and magnet detector upstream of the mill further guarantees safety and hygiene.

- 1 Mill
- 2 Storage tank with agitator
- 3 Anti-explosion hatch
- 4 Air vent valve
- (5) Extraction
- 6 Powder recovering filter
- 7 Feeding hopper
- 8 Powder recirculation

Sugar mill with in-line sifter in controlled environment room with microingredients station and touch panel