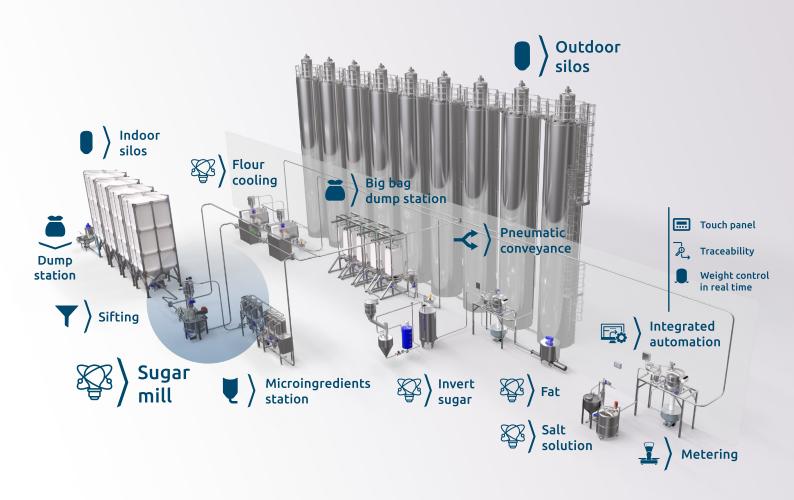

# Sugar mill

System for the grinding of crystal sugar

Confectionery Baby food & functional food

Beverage

System for the grinding of crystal sugar with automatic feeding, and storage tank with stirrer to avoid build-up of product and facilitate its discharge.

Sugar mill will enable you to create an always fresh and controlled product in complete independence. It is tailored to the particle size and quantity requirements of each production.

Sugar mill is provided with safety devices such as anti-explosion hatch and quench valve, and comes with dust recovering filter. It is completely hermetic. No leakage in the surrounding environment thanks to the air recycling system. Sugar cleaning by means of in-line sifter and magnet detector upstream of the mill further guarantees safety and hygiene.

All operations are fully automated including full traceability and weight control in real time.