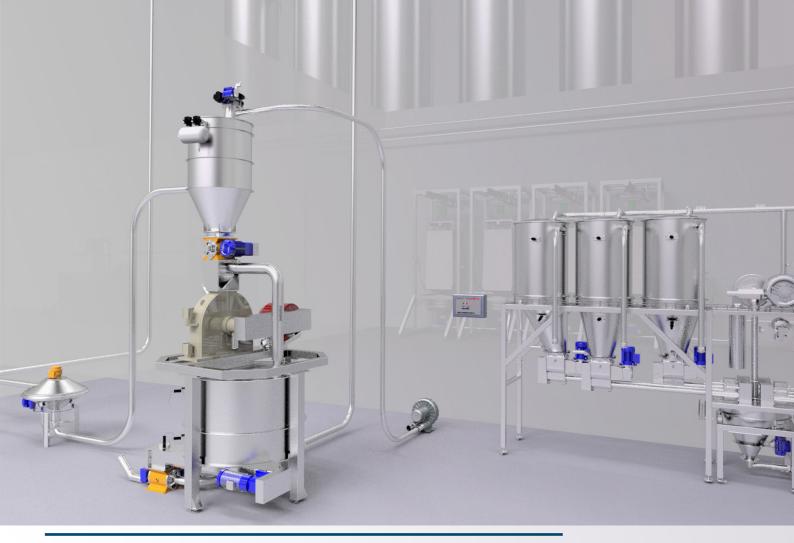

- 1 Mill
- 2 Storage tank with agitator
- 3 Anti-explosion hatch
- 4 Air vent valve
- (5) Extraction
- 6 Powder recovering filter
- 7 Feeding hopper
- 8 Powder recirculation

Sugar mill with in-line sifter in controlled environment room with microingredients station and touch panel