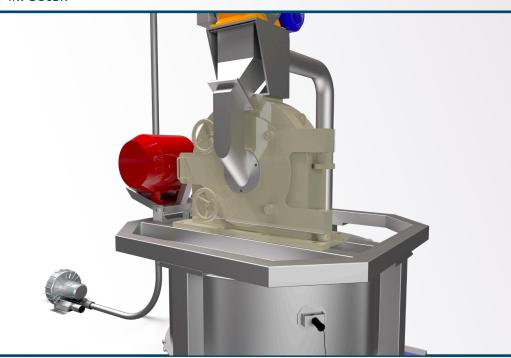

- 1 Mill
- 2 Storage tank with agitator
- 3 Anti-explosion hatch
- 4 Air vent valve
- (5) Extraction
- 6 Powder recovering filter
- 7 Feeding hopper
- 8 Powder recirculation

Sugar mill with in-line sifter in controlled environment room with microingredients station and touch panel

#### Mill detail

Special applications
Fermentation technology

www.cepisilos.com cepisilos.com/contact cepisilos f in ··