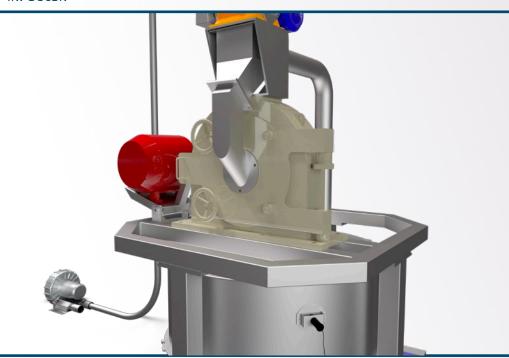

# Sugar mill

System for the grinding of crystal sugar

Confectionery Baby food & functional food

Beverage

System for the grinding of crystal sugar with automatic feeding, and storage tank with stirrer to avoid build-up of product and facilitate its discharge.

Sugar mill will enable you to create an always fresh and controlled product in complete independence. It is tailored to the particle size and quantity requirements of each production.

Sugar mill is provided with safety devices such as anti-explosion hatch and quench valve, and comes with dust recovering filter. It is completely hermetic. No leakage in the surrounding environment thanks to the air recycling system. Sugar cleaning by means of in-line sifter and magnet detector upstream of the mill further guarantees safety and hygiene.

## Features & Technologies

Storage tank with motor driven agitator

No product build-up and easy discharge

Completely hermetic

Dust recovering filter

Powder recirculation

Air recycling system and no leakage in the surrounding environment

Multiple extraction

Anti-explosion hatch

Bursting disk

Quench valve

Sugar cleaning by means of in-line sifter

Magnet detector upstream of the mill

Integrated automation, full traceability and weight control in real time

#### Mill detail

Special applications
Fermentation technology

www.cepisilos.com cepisilos.com/contact cepisilos **f** □ in ··