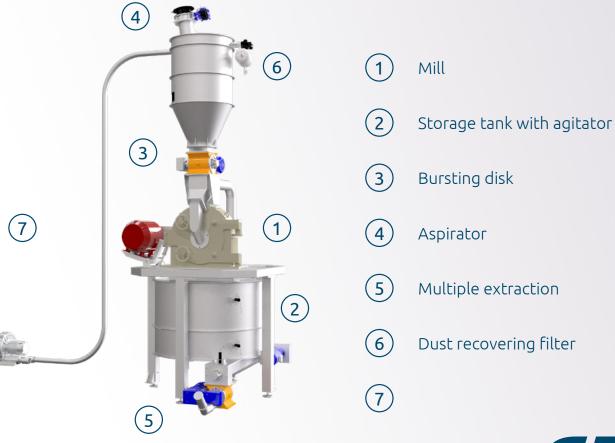

Sugar mill will enable you to create an always fresh and controlled product in complete independence. It is tailored to the particle size and quantity requirements of each production.

Sugar mill is provided with safety devices such as anti-explosion hatch and quench valve, and comes with dust recovering filter. It is completely hermetic. No leakage in the surrounding environment thanks to the air recycling system. Sugar cleaning by means of in-line sifter and magnet detector upstream of the mill further guarantees safety and hygiene.

## Features & Technologies

Storage tank with motor driven agitator

No product build-up and easy discharge

Completely hermetic

Dust recovering filter

Powder recirculation

Air recycling system and no leakage in the surrounding environment

Multiple extraction

Anti-explosion hatch

Bursting disk

Quench valve

Sugar cleaning by means of in-line sifter

Magnet detector upstream of the mill

Integrated automation, full traceability and weight control in real time