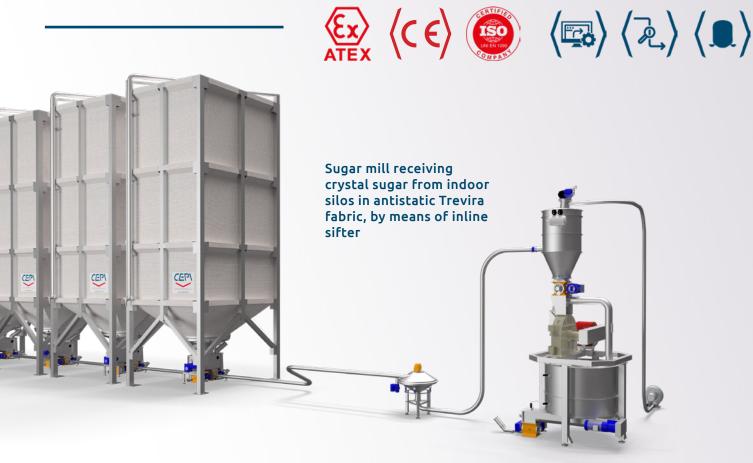

Sugar mill with in-line sifter in controlled environment room with microingredients station and touch panel