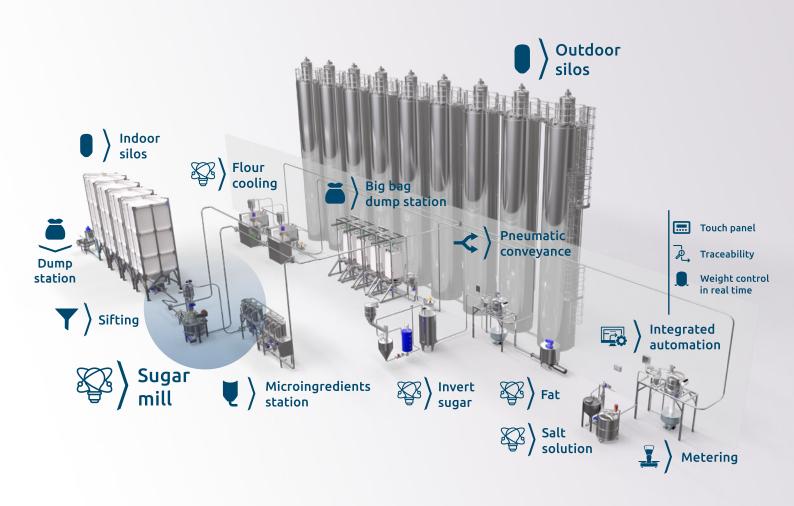

Sugar mill with in-line sifter in controlled environment room with microingredients station and touch panel