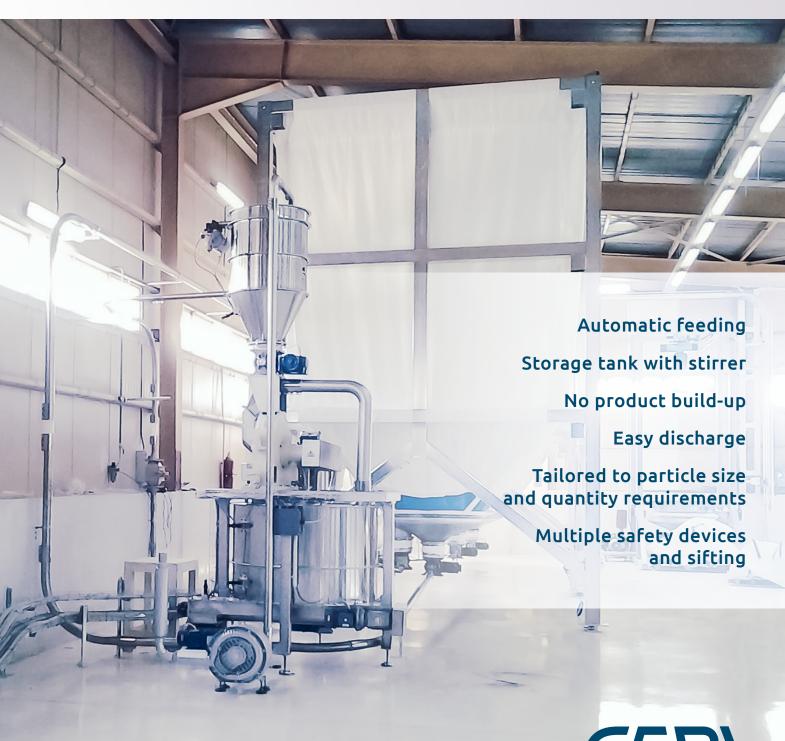

# Sugar mill

System for the grinding of crystal sugar

Confectionery Baby food & functional food

Beverage

System for the grinding of crystal sugar with automatic feeding, and storage tank with stirrer to avoid build-up of product and facilitate its discharge.

Sugar mill will enable you to create an always fresh and controlled product in complete independence. It is tailored to the particle size and quantity requirements of each production.

Sugar mill is provided with safety devices such as anti-explosion hatch and quench valve, and comes with dust recovering filter. It is completely hermetic. No leakage in the surrounding environment thanks to the air recycling system. Sugar cleaning by means of in-line sifter and magnet detector upstream of the mill further guarantees safety and hygiene.

## Features & Technologies

Storage tank with motor driven agitator

No product build-up and easy discharge

Completely hermetic

Dust recovering filter

Powder recirculation

Air recycling system and no leakage in the surrounding environment