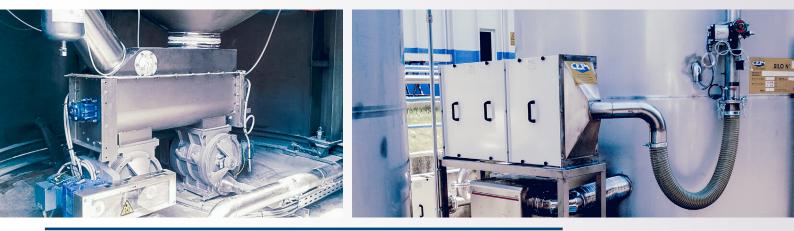

## **Features & Technologies**

Exclusive anti-contamination welding technique

Multi-line distributor

Extraction by vibrating cone or fluidized bed

Anti-condensation and dehumidification

Insulation and drying technologies

Recovering filters for powders and air exhaust system

Bursting disk and anti-explosion hatch Slide valve

Safety system against overpressure and depression and CEPATIC safety system against loading overpressure

Ladder to access the upper part and protection rail on the roof

Control unit, integrated automation and full traceability

Minimum and maximum level sensors

- 1 EU standard powder recovery filter
- (2) EU standard ladder and protection rail
- 3 Bursting disk
- 4 Extraction by vibrating cone or fluidized bed
- 5 Safety system against overpressure and depression
- 6 CEPATIC safety system against loading overpressure