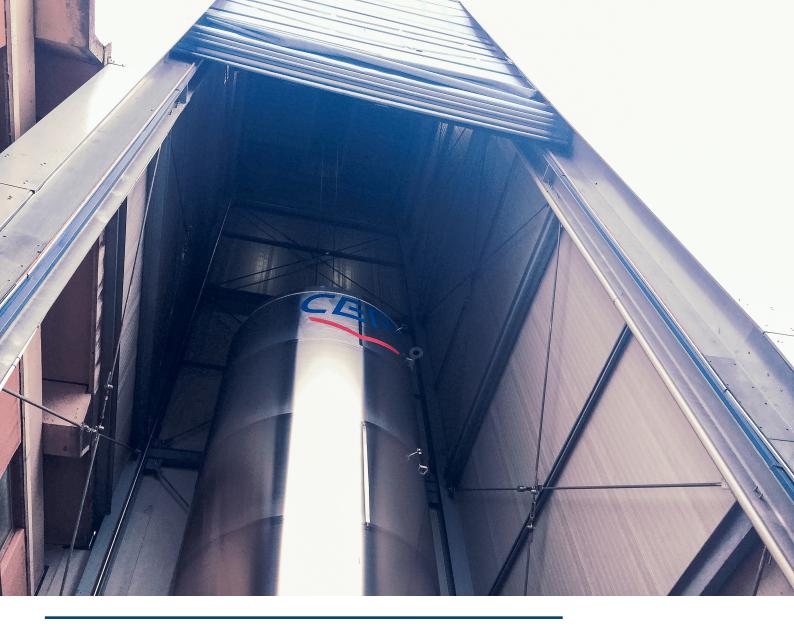

Globosilos are designed and built internally in dedicated tower. Our exclusive welding technique leaves no seams between the cylinders, reducing the risk of contamination to zero. The inner surface is entirely smooth inside to prevent the persistence of leftovers. Globosilos come with powder recovery filters and air exhaust system and are constantly perfected to meet the highest hygiene standards. Globosilo is conform to all EU standards.

Multiline distributor and dehumidification technology

Solid & liquid storage **Globosilo**  www.cepisilos.com cepisilos.com/contact cepisilos **f D** in ••

Built in dedicated tower with dedicated care

Solid & liquid storage **Globosilo** 