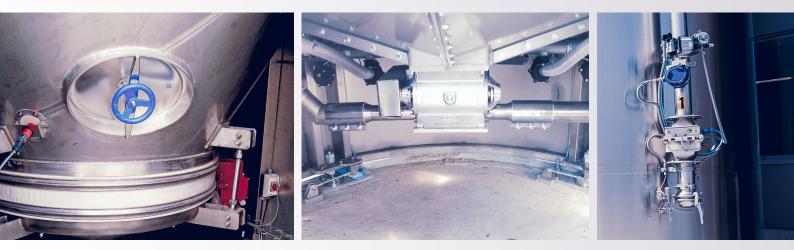

## **Features & Technologies**

Exclusive anti-contamination welding technique

Multi-line distributor

Extraction by vibrating cone or fluidized bed

Anti-condensation and dehumidification

Insulation and drying technologies

Recovering filters for powders and air exhaust system

Bursting disk and anti-explosion hatch Slide valve

Safety system against overpressure and depression and CEPATIC safety system against loading overpressure

Ladder to access the upper part and protection rail on the roof

Control unit, integrated automation and full traceability

Minimum and maximum level sensors

- 1 EU standard powder recovery filter
- (2) EU standard ladder and protection rail
- 3 Bursting disk
- 4 Extraction by vibrating cone or fluidized bed
- 5 Safety system against overpressure and depression
- 6 CEPATIC safety system against loading overpressure