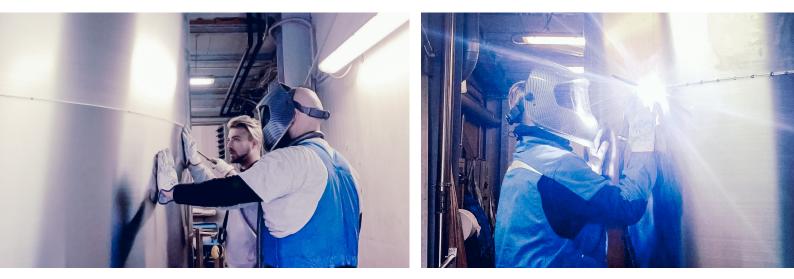

Globosilos are designed and built internally in dedicated tower. Our exclusive welding technique leaves no seams between the cylinders, reducing the risk of contamination to zero. The inner surface is entirely smooth inside to prevent the persistence of leftovers. Globosilos come with powder recovery filters and air exhaust system and are constantly perfected to meet the highest hygiene standards. Globosilo is conform to all EU standards.