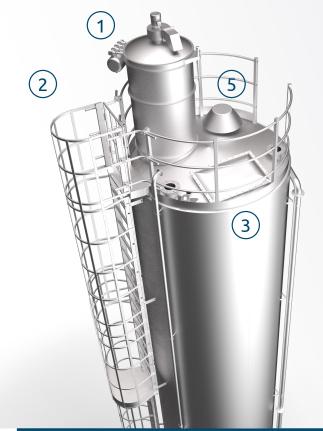

Ladder to access the upper part and protection rail on the roof

Control unit, integrated automation and full traceability

Minimum and maximum level sensors

- 1 EU standard powder recovery filter
- (2) EU standard ladder and protection rail
- 3 Bursting disk
- 4 Extraction by vibrating cone or fluidized bed
- 5 Safety system against overpressure and depression
- 6 CEPATIC safety system against loading overpressure