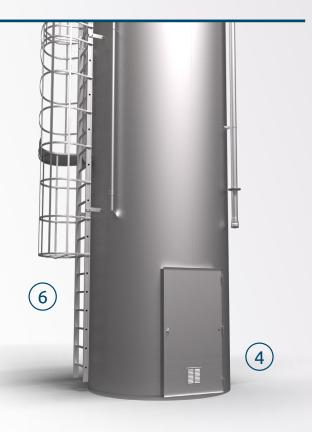

Include: access door to the skirt with lock, manhole in stainless steel for control of the cleaning, and advanced safety technologies such as mechanic safety group for overpressure and depression, anti-explosion hatch and guillotine valve. Globosilos can be can be fitted with anti-condensation system for the control and regulation of internal temperature, and insulation or drying systems according to the stored product or in case of specific weather conditions. All operations are fully automated including full traceability and weight control is provided in real time.