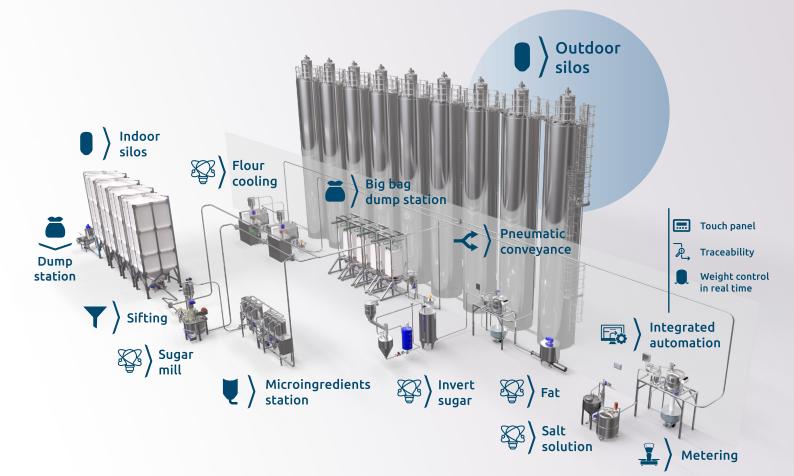

## Globosilo

Outdoor silos in stainless steel with vibrating cone or fluidized bed for the complete extraction of product by the first in first out principal.

Exclusive welding technique that eliminates contamination

Anti-condensation & dehumidification systems

Powder recovery filters & air exhaust system

Insulation & drying technologies

Weight control in real time, integrated automation and full traceability

Multi-line distributor

Solid & liquid storage **Globosilo**  www.cepisilos.com cepisilos.com/contact cepisilos **f 🗈 in ··** 

Outdoor silos in stainless steel with vibrating cone or fluidized bed for the complete extraction of product by the first in first out principal. Multiple extractions are also available.

Globosilos are designed and built internally in dedicated tower. Our exclusive welding technique leaves no seams between the cylinders, reducing the risk of contamination to zero. The inner surface is entirely smooth inside to prevent the persistence of leftovers. Globosilos come with powder recovery filters and air exhaust system and are constantly perfected to meet the highest hygiene standards. Globosilo is conform to all EU standards.

Include: access door to the skirt with lock, manhole in stainless steel for control of the cleaning, and advanced safety technologies such as mechanic safety group for overpressure and depression, anti-explosion hatch and guillotine valve. Globosilos can be can be fitted with anti-condensation system for the control and regulation of internal temperature, and insulation or drying systems according to the stored product or in case of specific weather conditions. All operations are fully automated including full traceability and weight control is provided in real time.